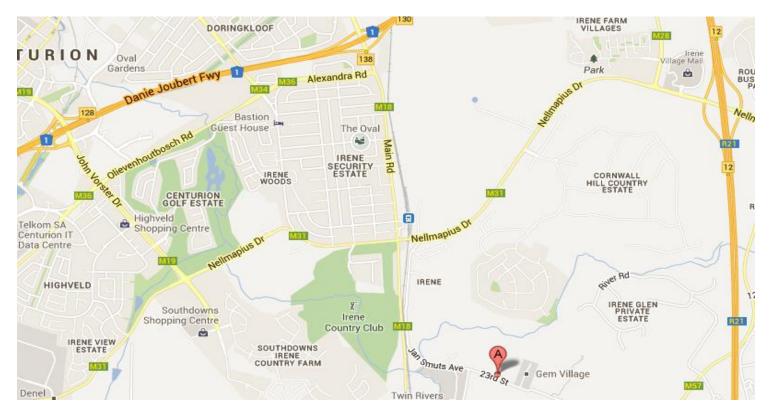

# DIRECTIONS

## Address

Smuts House Museum, Plot 53, Jan Smuts Avenue, Irene, Centurion, 0157 (on the same property, but with a separate entrance towards Gem Village)

## **GPS Co-ordinates**

Latitude: -25.890677 Longitude: 28.234094

#### From Pretoria (North)

Take the N1 South. Take the R21 offramp (that goes to the Airport). Take the Nellmapius offramp. At the top, turn right and continue on Nellmapius until you see the trainbridge over the road. Turn left into Jan Smuts avenue (50m before the trainbridge). Continue for 2km (just before the tar road ends). Our entrance is on the left-hand side (at the huge CryWolf banner).

# From Johannesburg/Midrand (South)

Take the N1 North. Take the Botha offramp. At the bottom, turn right onto Botha which will become Main Road. Go over three robots and then at the first stop street turn left into Nellmapius Road. Pass under the train bridge and then turn right immediately into Jan Smuts Avenue. Continue for 2km (just before the tar road ends). Our entrance is on the left-hand side (at the huge CryWolf banner).

#### **From Centurion**

Get onto John Vorster, heading east. Turn left into Nellmapius Road. Continue straight on Nellmapius until you pass 2 stop streets. Pass under the train bridge and then turn right immediately into Jan Smuts Avenue. Continue for 2km (just before the tar road ends). Our entrance is on the left-hand side (at the huge CryWolf banner).

# Мар